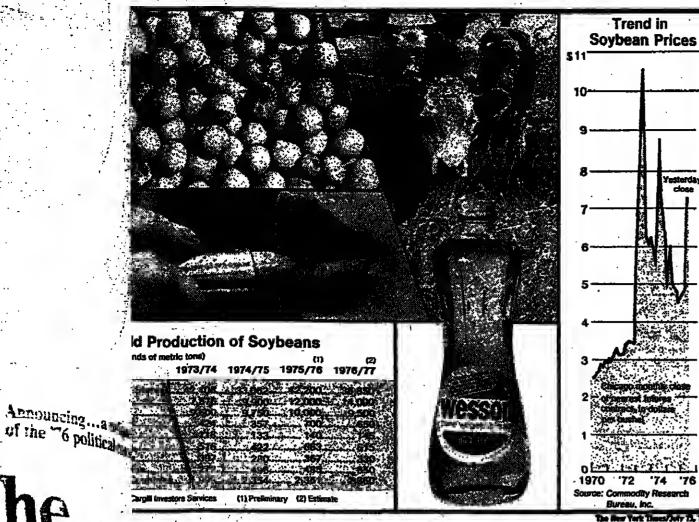

# BY SRAEL Largest Harvest of Corn

BATE IN IN Bumper Wheat Crop Is Also Expected -High Yields Seen Bringing 'Stable' Food Prices in Coming Months ation of Guts and

By SETH S. KING

Special to The New York Times CHICAGO, July 12-Farmers proportions in today's estimate will harvest the nation's larg-would normally cause grain HIJACKING est corn crop this year, as well prices in plummet, but excepas a bumper whear crop, the tionally bad weather in Europe Agriculture Department predict- has already damaged crops Submit Resolution ed today.

ing Israelis and 1976 corn crop, the Agriculture pected to increase sharply. Department forecast a total. This would hold the Ameri-tous population losses of the vield of 6.55 billion hushels, up can grain market at its current last few years may be coming 14 percent from last year's rec-high price levels despite the to an end.

has seldom if ever ture Department's chief econ- and good market prices is exlomist, said that a record corn pected to mean continued prosm the 15-nation crop and a bumper wheat crop perity for most farmers and cut in April 1970, the official

ord 5.77 billion bushels. The normal prospect of price-de-the calculations showed today.

Overall the city lost about percent of its population a nion of guts and Don Paarlberg, the Agricul- A combination of large crops year from 1970 to 1974 on averpercent from July 1, 1974, to take a firm stand should mean "stable" consumer should be a political boun to cking by terrorists. Food prices in the coming President Ford — unlcs: the New York was 7,895,563. The population is now estimated a